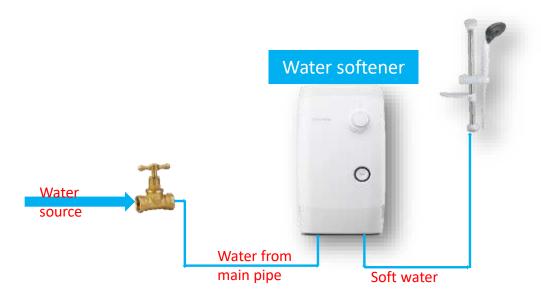

t filter with vitamin C to nourish the skin and remove floating materials, rust, and chlorine effectively



## **Non Electrical**

Operates entirely on water pressure and requires no electricity



#### Splash proof

Able to withstand water splashes

#### WHAT MAKES LILY SO SPECIAL?



## Elegant & Fit

Slim design which fit your bathroom perfectly



## **Effective & Nutritious**

Chlorine & contaminant free water with composite filter



## Sensitive Skin - Friendly

Gentle soft water that is safe for even the most delicate skin.



## Enjoyable & Safe

Smooth skin caring for whole family with soft water



#### **Easy To Maintain**

Tablet form regeneration materials which one refill can last up to 4 regenerations.

## Installation Case 1

(From water Source direct to water softener)



# **Installation Case 2**

(From water Source go through water heater)