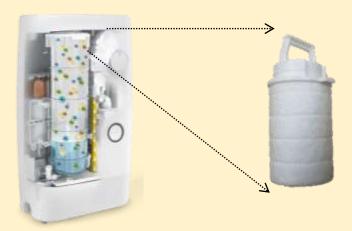

#### **Composite FILTER**

- Removes harmful contaminant in water effectively
  - 2 months

### **Composite Filter**

A sediment filter with vitamin C to nourish the skin and remove floating materials, rust, and chlorine effectively

#### **Easy To Maintain**

Tablet form regeneration materials which one refill can last up to 4 regenerations.