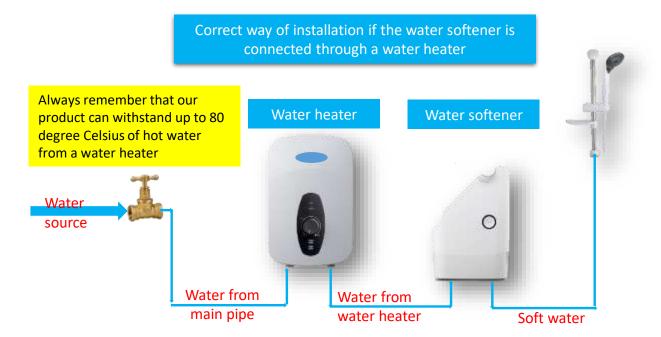

rust, and chlorine effectively



## **Non Electrical**

Operates entirely on water pressure and requires no electricity



#### Splash proof

Able to withstand water splashes

#### WHAT MAKES LILY SO SPECIAL?



## Elegant & Fit

Slim design which fit your bathroom perfectly



## **Effective & Nutritious**

Chlorine & contaminant free water with composite filter



## Sensitive Skin - Friendly

Gentle soft water that is safe for even the most delicate skin.



## Enjoyable & Safe

Smooth skin caring for whole family with soft water



#### **Easy To Maintain**

Tablet form regeneration materials which one refill can last up to 4 regenerations.

## Installation Case 1

(From water Source direct to water softener)



# **Installation Case 2**

(From water Source go through water heater)